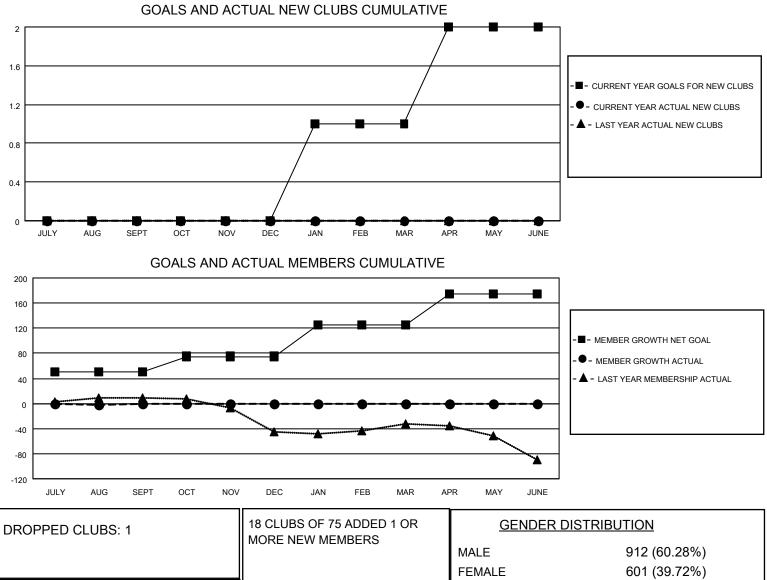

## LOCATION AUSTRALIA

District 201Q1

Results as of: 8/31/2021

| Clubs                 |               |           |               | Members               |                        |                         |                                                    |
|-----------------------|---------------|-----------|---------------|-----------------------|------------------------|-------------------------|----------------------------------------------------|
| RESULTS FOR 2021-2022 |               |           |               | RESULTS FOR 2021-2022 |                        |                         |                                                    |
| QUARTER               | NEW CLUB GOAL | NEW CLUBS | DROPPED CLUBS | QUARTER               | BER GROWTH NET<br>GOAL | MEMBER GROWTH<br>ACTUAL | DROPPED<br>MEMBERS ACTUAL<br>(including transfers) |
| JULY/AUG/SEPT         | 0             | 0         | 1             | JULY/AUG/SEPT         | 50                     | 29                      | 25                                                 |
| OCT/NOV/DEC           | 0             | 0         | 0             | OCT/NOV/DEC           | 25                     | 0                       | 0                                                  |
| JAN/FEB/MAR           | 1             | 0         | 0             | JAN/FEB/MAR           | 50                     | 0                       | 0                                                  |
| APR/MAY/JUNE          | 1             | 0         | 0             | APR/MAY/JUNE          | 50                     | 0                       | 0                                                  |

|                 |    |                           | MALE<br>FEMALE                      | 912 (60.28%)<br>601 (39.72%) |  |
|-----------------|----|---------------------------|-------------------------------------|------------------------------|--|
| DROPPED MEMBERS |    |                           | NON BINARY<br>PREFER NOT TO ANSWER  | 0 (0.00%)<br>ER 0 (0.00%)    |  |
| DECEASED        | 4  |                           | PREFERINGTIOANSWER                  | 0 (0.00 %)                   |  |
| CLUB CANCELLED  | 0  | CLICK HERE FOR CUMULATIVE | TOTAL FAMILY UNIT MEMBERS           | s 273                        |  |
| OTHER           | 21 | MEMBERSHIP DATA           |                                     |                              |  |
| TOTAL           | 25 |                           | FAMILY MEMBERS PAYING HALF DUES 138 |                              |  |
|                 |    |                           |                                     |                              |  |